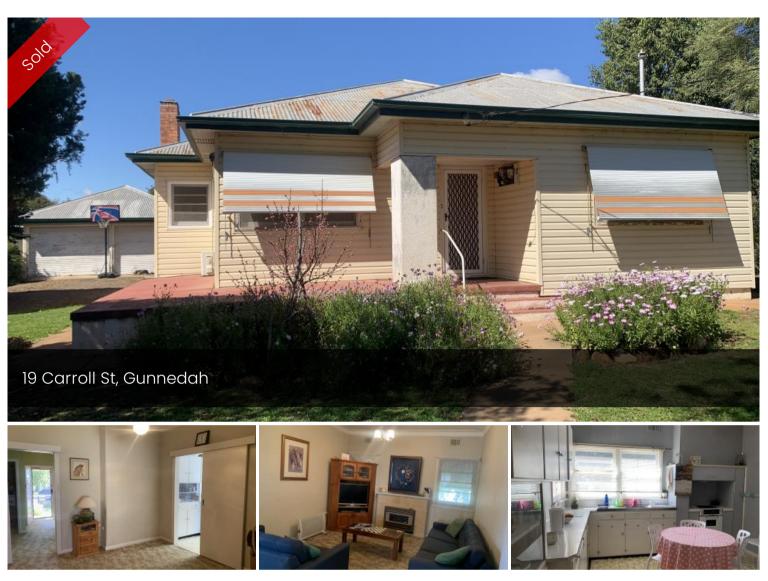

## ALL IN THE LOCATION

This home is sure to impress those looking for a home in a great location and an opportunity to make it your own. Close to Gunnedah's local schools, sporting fields & CBD is this well situated two bedroom home on a great 909m2 corner block.

The property features:

- Two bedrooms with the main featuring built in wardrobes, a split system for heating & cooling and a ceiling fan
- Open plan living and dining area
- Rumpus room that offers opportunity to be anything you desire
- One bathroom with separate toilet
- Spacious laundry with storage space and a double tub
- Double shed & single carport

## 🛱 2 🖺 1 🚓 3 🗖 909 m2

| Price         | SOLD        |
|---------------|-------------|
| Property Type | Residential |
| Property ID   | 976         |
| Land Area     | 909 m2      |
| Floor Area    | 106 m2      |