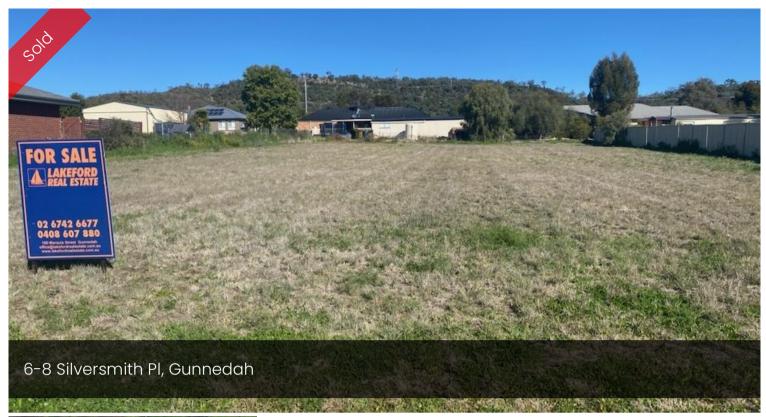

## **HUGE & AFFORDABLE**

Have you been looking for a generous sized block of land for an exceptionally great price? We have just the block for you.

Situated in a developed street of beautiful Gunnedah is this 2000m2 block of land that is a complete blank slate with town water, sewerage and electricity already connected.

2,000 m<sup>2</sup>

SOLD for Price

\$120,000

Property

Residential

Туре

Property ID 964

Land Area 2,000 m2