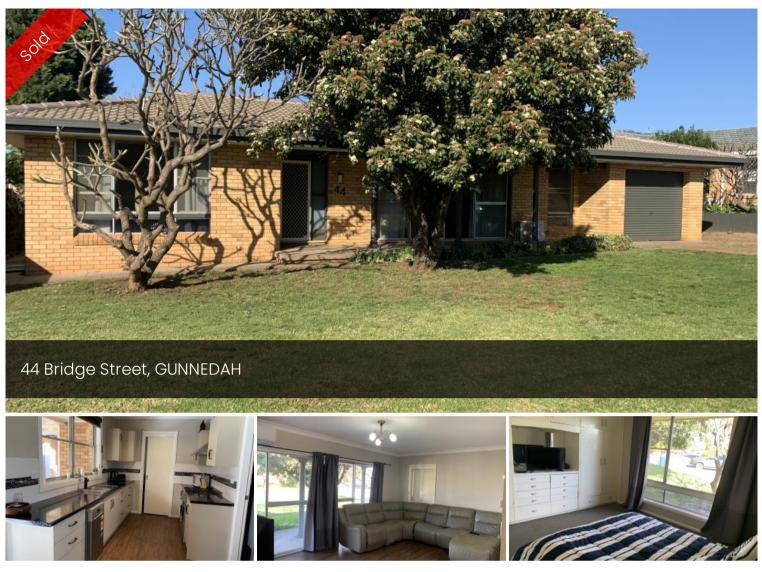

## Great size shed & Great size home

Close to schools, parks and walking tracks is this charming home situated on a great size 929m2 block. The pool and outdoor entertaining area is perfect for those who enjoy entertaining or soaking up the summer sun. The shed is perfect for those car enthusiasts with space for four vehicles, there is a 15amp power outlet & fitted lighting.

This home features:

- A modern kitchen with gas stove, walk in pantry and dishwasher
- A welcoming and spacious living room that flows into the dining area
- Three generous sized bedrooms with two featuring built-in wardrobes
- Modern bathroom with separate toilet
- Evaporative cooling & 2x split systems as well as gas

## 🛱 3 🖺 1 🚓 4 🗖 929 m2

| Price         | SOLD        |
|---------------|-------------|
| Property Type | Residential |
| Property ID   | 962         |
| Land Area     | 929 m2      |
| Floor Area    | 123 m2      |