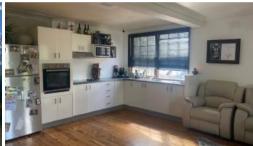

## Renovated, perfect for the family!

This freshly renovated three bedroom home - with main bedroom offering ensuite & built in wardrobe. In addition to the three bedrooms- a space perfect for the kids games/toy room or office! This home ticks all the boxes for cooling - Reverse Cycle Split system in the open plan living/kitchen area, all three bedrooms offer ceiling fans.