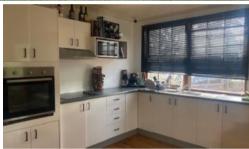

## Renovated, perfect for the family!

This freshly renovated three bedroom home - with main bedroom offering ensuite & built in wardrobe. In addition to the three bedrooms- a space perfect for the kids games/toy room or office! This home ticks all the boxes for cooling - Reverse Cycle Split system in the open plan living/kitchen area, all three bedrooms offer ceiling fans.