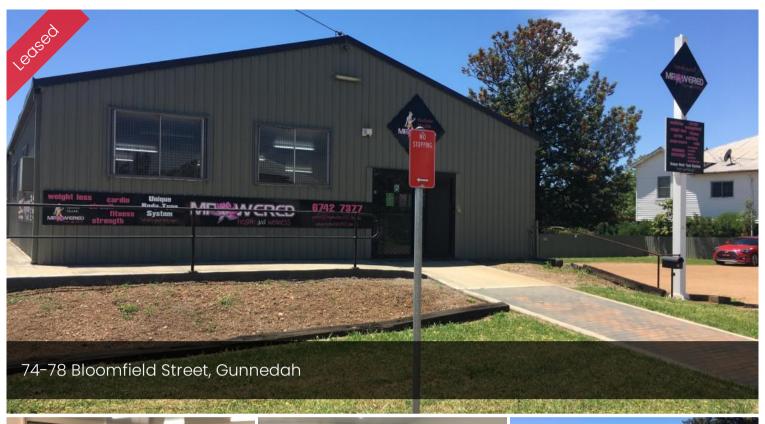

## Commercial Property with Great Exposure

Great opportunity to relocate your business for fantastic exposure on the truck bypass through Gunnedah!

There is a large open area/showroom which is currently utilised as a gym, another large room (both with split system air conditioning), a kitchenette, change area, and separate offices or consulting rooms.

This property boasts it own parking area, rear yard and the flexibility of this property is impressive.

The current rent is \$450 per week and represents excellent value.

This property will be available to lease from 8th January 2021.