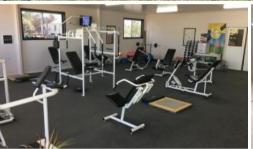

## Commercial Property with Great Exposure

Great opportunity to relocate your business for fantastic exposure on the truck bypass through Gunnedah!

There is a large open area/showroom which is currently utilised as a gym, another large room (both with split system air conditioning), a kitchenette, change area, and separate offices or consulting rooms.