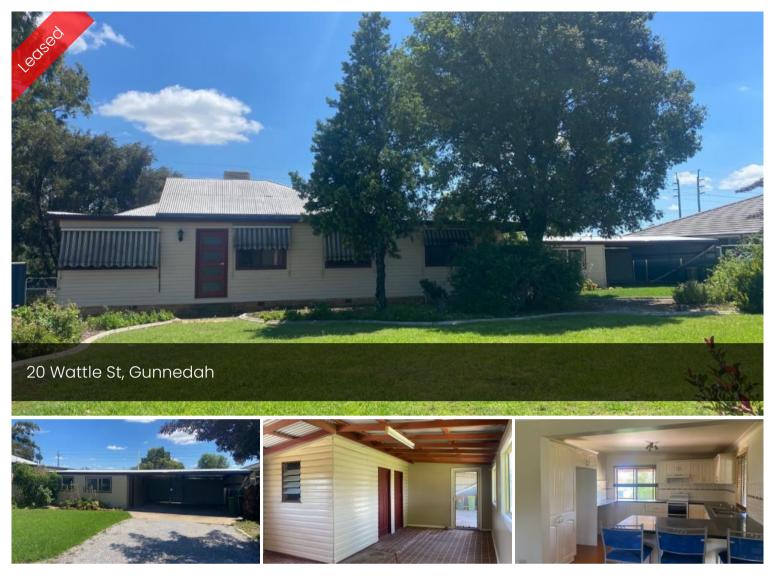

## A home just perfect for you & the family!

20 Wattle Street, Gunnedah offers a great opportunity for those seeking a well-situated family home for an affordable price. This spacious weatherboard four bedroom home has the following features:

- Modern kitchen & dining with plenty storage and bench space - perfect for the whole family
- woodfire place great for the cooler weather in Gunnedah
- Large entertainment area, joined by a double carport and large garden shed.
- Built in wardrobes in two bedrooms
- Evaporate and ducted air condition and ceiling fans throughout.

This home creates a warm, comfortable & spacious space

₿4 🖺 1 ഒ2

Price \$430 per week Property TypeRental Property ID 882