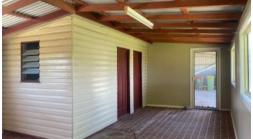

- Modern kitchen & dining with plenty storage and bench space - perfect for the whole family
- woodfire place great for the cooler weather in Gunnedah
- Large entertainment area, joined by a double carport and large garden shed.
- Built in wardrobes in two bedrooms
- Evaporate and ducted air condition and ceiling fans throughout.