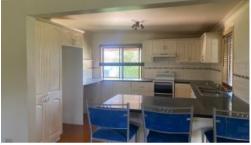

- Modern kitchen & dining with plenty storage and bench space - perfect for the whole family
- woodfire place great for the cooler weather in Gunnedah
- Large entertainment area, joined by a double carport and large garden shed.
- Built in wardrobes in two bedrooms
- Evaporate and ducted air condition and ceiling fans throughout.