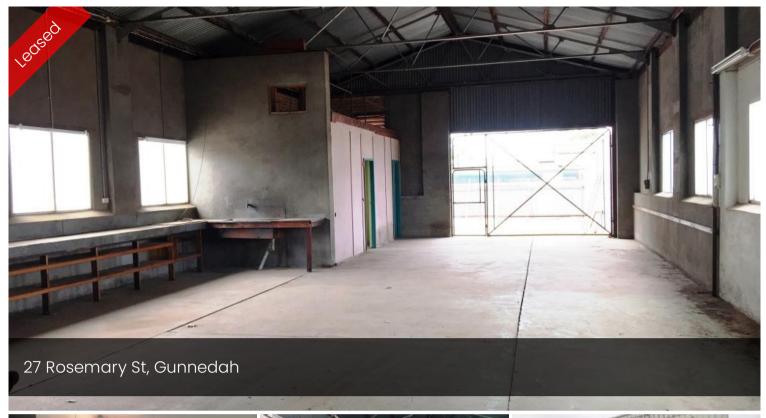

## **COMMERCIAL WORKSHOP &** OFFICE FOR LEASE

Commercial site zoned B5 Business Development located in Gunnedah's CBD. Building includes front reception desk, office area and workshop, floor area of approx 117 sqm with a secure rear yard 9m x 13m. Rent is only \$200 per week payable in advance plus outgoings: Shire rates, water and glass insurance.

\$200 per week

plus outgoings

Property

Commercial

Type

Property ID 813

Warehouse 117 m2

Area