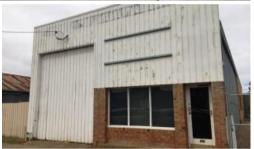

## **COMMERCIAL WORKSHOP &** OFFICE FOR LEASE

Commercial site zoned B5 Business Development located in Gunnedah's CBD. Building includes front reception desk, office area and workshop, floor area of approx 117 sqm with a secure rear yard 9m x 13m. Rent is only \$200 per week payable in advance plus outgoings: Shire rates, water and glass insurance.