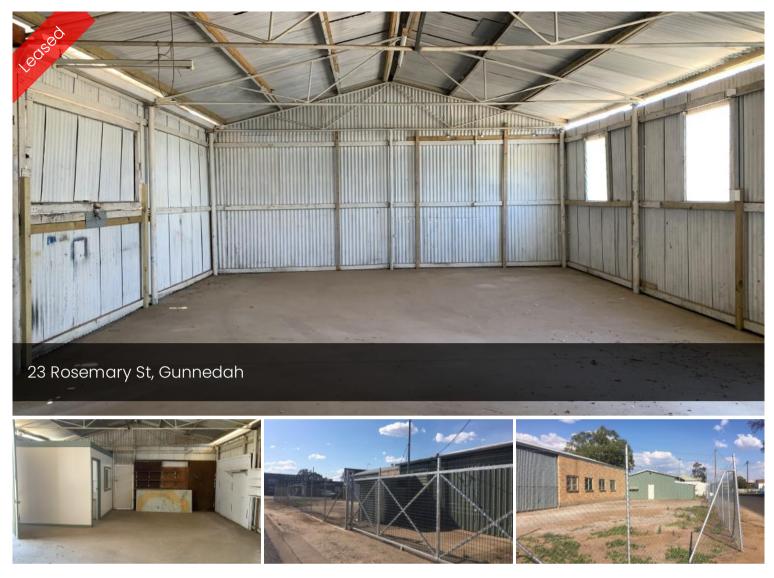

## COMMERCIAL SHED AND YARD FULLY FENCED

FULLY FENCED COMMERCIAL SHED AND YARD

This property includes a shed with a concrete floor and office which is great for a workshop or storage; entry is via heavy duty security gates and has security fencing surrounding. There is also an attached fenced yard with 2 street frontages which is great for displaying or storing vehicles or machinery.