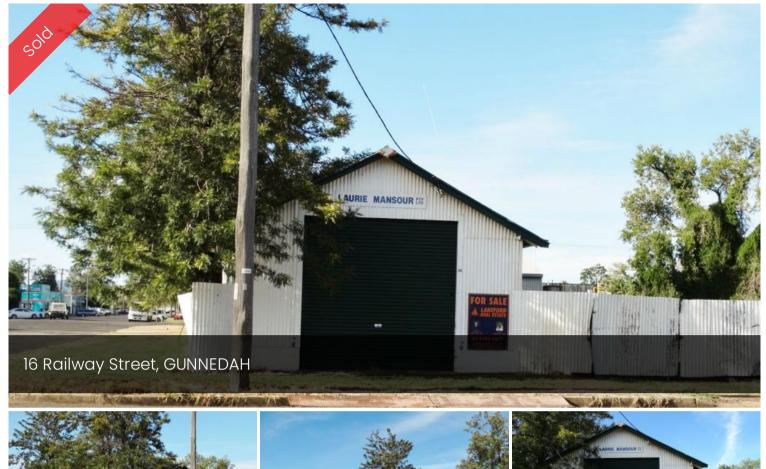

## PRIME LOCATION ONE BLOCK FROM MAIN STREET

732m2 fully fenced corner block perfectly located for a trades person/business. The block features plenty of room to store machinery/equipment and also provides a powered workshop to operate out of. Don't miss your opportunity to secure this great block and expand your business.

⇔1 🖸 732 m2

SOLD for Price

\$120,000

Property

Residential

Type

Property ID 71

Land Area 732 m2