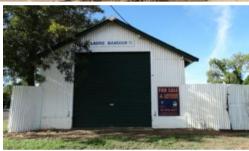

## PRIME LOCATION ONE BLOCK FROM MAIN STREET

732m2 fully fenced corner block perfectly located for a trades person/business. The block features plenty of room to store machinery/equipment and also provides a powered workshop to operate out of. Don't miss your opportunity to secure this great block and expand your business.