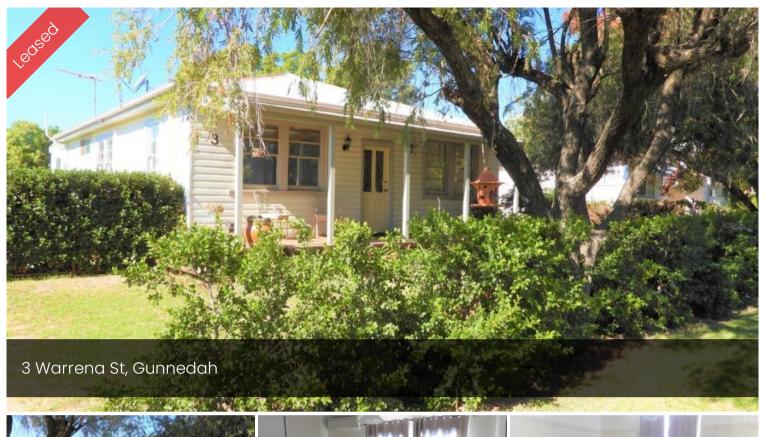

## Charm and Character!

This freshly renovated 4 bedroom, 2 bathroom home is one you dont want to miss! It has many features, such as a modern kitchen, open plan living and dining, 3 split systems and ceiling fans for year round comfort. The exterior of this home offers a front verandah – perfect to enjoy the morning coffee, fully fenced yard, and a single lock up garage.

**△** 4 <del>□</del> 2 **△** 1

Price \$400 Per Week
Property TypeRental
Property ID 701