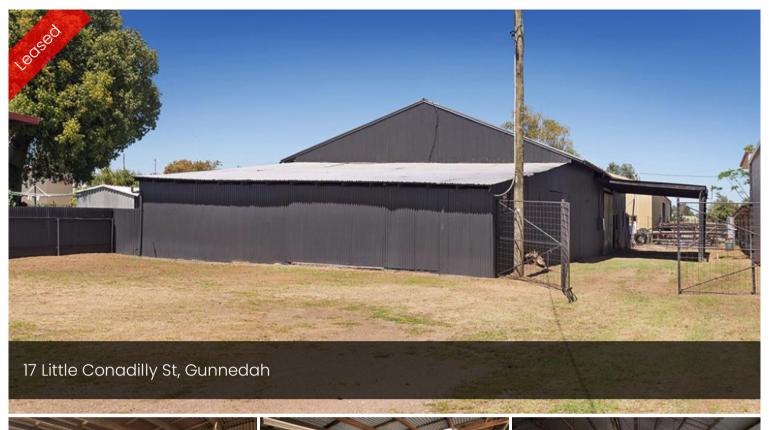

## Work Shed with a Great Price

This is a shed that can be used for all needs, storage, industrial, work shop, or even just another spot for that undercover security for your vehicles. It shows plenty of potential, both inside and out for any kind of need. Within this shed it contains a bathroom which includes a shower and toilet and also 2 office rooms. If you would like to book a private inspection today call Lakeford Real Estate on 6742 6677.