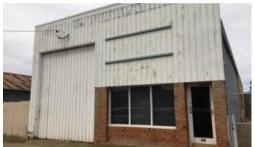

## **COMMERCIAL WORKSHOP &** OFFICE FOR LEASE

Commercial site zoned B5 Business Development located in Gunnedah's CBD. Building includes front reception desk, office area and workshop, floor area of approx 117 sqm with a secure rear yard 9m x 13m. Rent is only \$200 per week payable in advance plus outgoings: Shire rates, water and glass insurance.