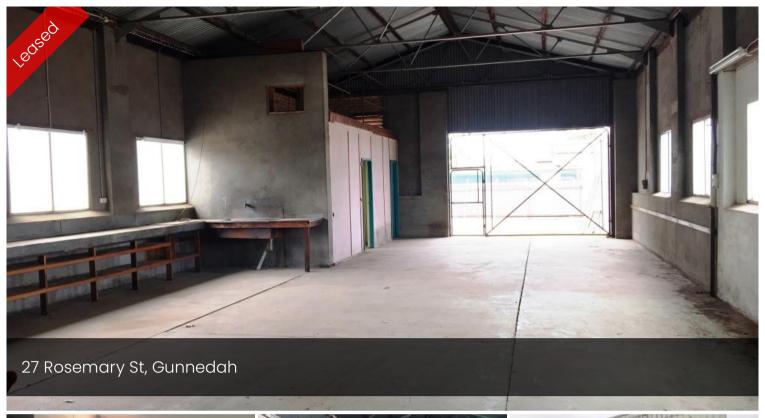

## **COMMERCIAL WORKSHOP &** OFFICE FOR LEASE

Commercial site zoned B5 Business Development located in Gunnedah's CBD. Building includes front reception desk, office area and workshop, floor area of approx 117 sqm with a secure rear yard 9m x 13m. Rent is only \$200 per week payable in advance plus outgoings: Shire rates, water and glass insurance.