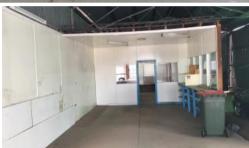

## **COMMERCIAL WORKSHOP &** OFFICE FOR LEASE

Commercial site zoned B5 Business Development located in Gunnedah's CBD. Building includes front reception desk, office area and workshop, floor area of approx 117 sqm with a secure rear yard 9m x 13m. Rent is only \$200 per week payable in advance plus outgoings: Shire rates, water and glass insurance.