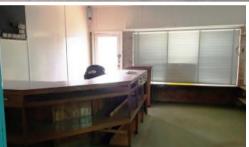

## **COMMERCIAL WORKSHOP &** OFFICE FOR LEASE

Commercial site zoned B5 Business Development located in Gunnedah's CBD. Building includes front reception desk, office area and workshop, floor area of approx 117 sqm with a secure rear yard 9m x 13m. Rent is only \$200 per week payable in advance plus outgoings: Shire rates, water and glass insurance.