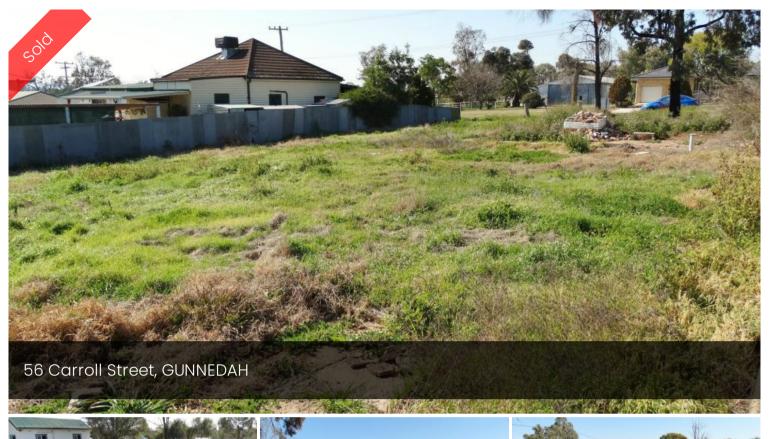

## GET IN BEFORE THE BOOM

This vacant 936m2 corner block has DA approval for a 3 unit complex and is a massive opportunity for astute investors with Gunnedah on the verge of its next surge in the market. Featuring a favourable Northerly aspect and being located a short 10 minute walk to all family amenities, this is too good to pass up.