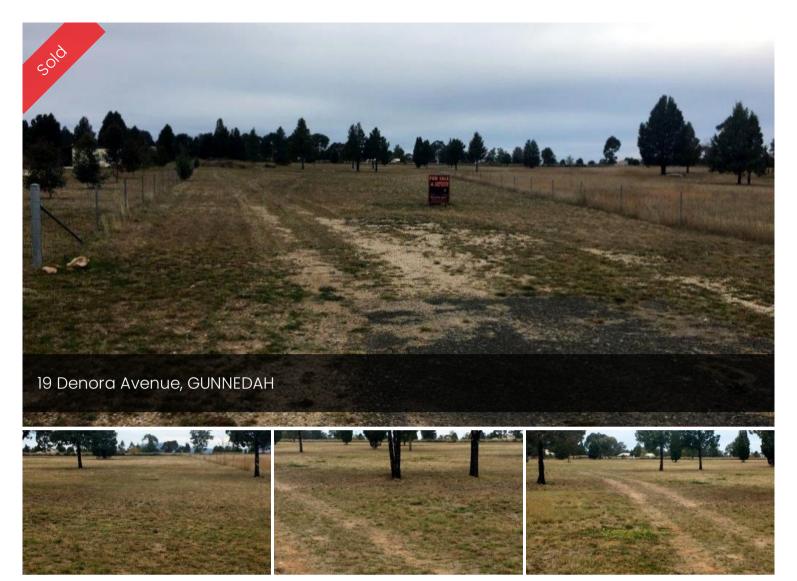

## Lifestyle block minutes from town

This 3.5 acre block in the beautiful "Denora Estate" features lovely bush scenery only minutes from town. If you are looking for a lifestyle block with services connected then you must make time to inspect.

**□** 3.50 ac

Price SOLD

Property Type Residential

Property ID 551

Land Area 3.50 ac