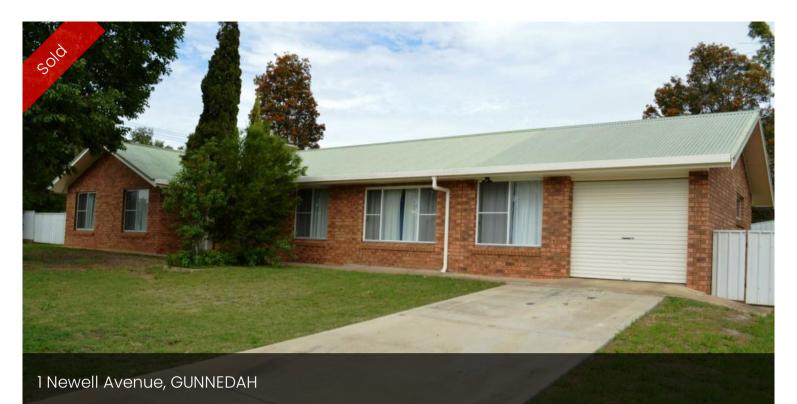

## Large family home

This property is a large family home featuring 4 good sized bedrooms 2 with built in wardrobes, 2 renovated bathrooms and to top it off 2 living rooms this home is perfect for a large family or someone wanting space. The home has been freshly renovated throughout having all the key features you could ask for having ducted evaporative air conditioning, gas out lets for heating and a brand new kitchen with a dishwasher, large windows throughout giving the home a light and airy feel. Good sized fully fenced back yard having an out door sitting area, garden shed and a lock up garage. This home is a must to inspect it wont let you down. Expected rental return of \$350 PW in the current market.

₿4 ₿2 ඁ 81

| Price         | SOLD        |
|---------------|-------------|
| Property Type | Residential |
| Property ID   | 55          |