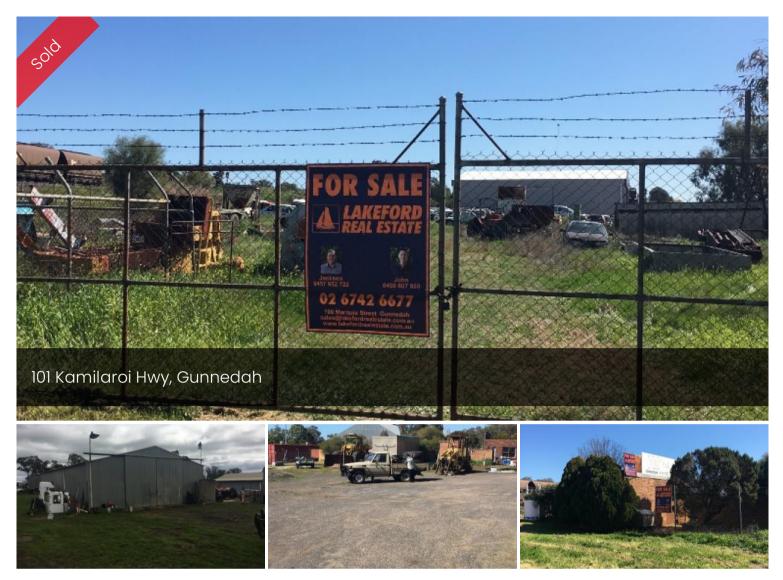

## Huge Industrial land with workshop

1.07 ha (2.6ac) fully fenced industrial land on the outskirts of town.This fully fenced block has a large workshop, 4 bay carport, concrete wash bay and an office,this block offers room to move with plenty of potential to expand .Inspect today.

## 🗔 1.07 ha

| Price         | SOLD       |
|---------------|------------|
| Property Type | Commercial |
| Property ID   | 450        |
| Land Area     | 1.07 ha    |
| Floor Area    | 100 m2     |