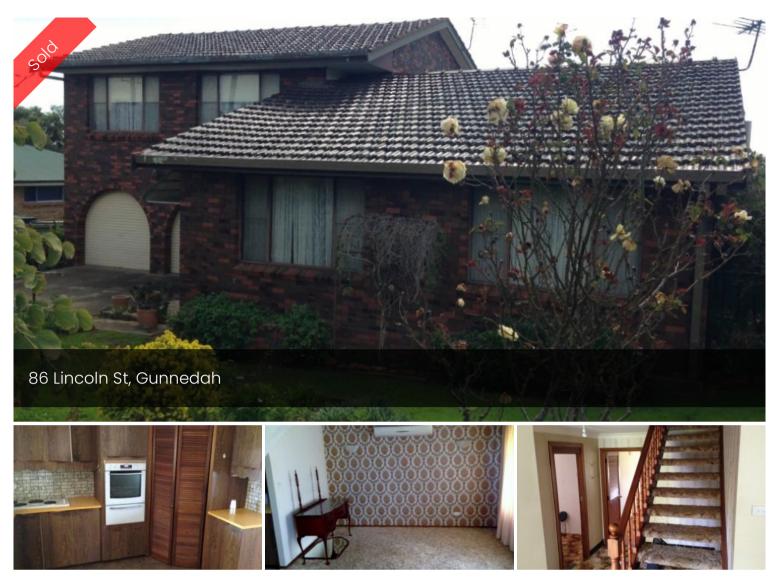

## Huge Family home

This large brick and tile family home offers a main bathroom, two en suites and and spare shower and toilet in the garage, four bedrooms plus study or fifth bedroom.Two bedrooms with built ins ceiling fans.Vented Evaporative Air Conditioning.Gas outlet in the lounge/dining room Electric kitchen containing dishwasher plus formal dinning room.Large bright and airy loungeroom. DLUG plus work shop space.Fully fenced plus two garden sheds.Established gardens and lawns.Inspection a must.Large bright and airy lounge room.DLUG plus work shop space.Established gardens and lawns.Tiled patio easterly side.Located in a sort after area of town.Just needs some imagination and love to bring this home back to life.

## 🛱 5 📇 4 🚓 2 🗔 800 m2

| Price         | SOLD        |
|---------------|-------------|
| Property Type | Residential |
| Property ID   | 444         |
| Land Area     | 800 m2      |