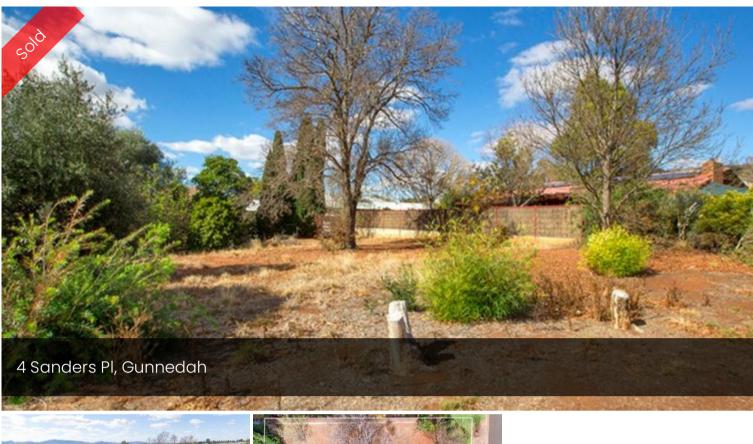

## Great Block with Loads of Potential

This is your last opportunity to build a home in this sought after, family friendly street! 766m2 block with established trees and shrubs for some extra privacy. This fantastic opportunity won't last long! This appealing block offers:

- 766 m2 block with established trees and shrubbery.
- Amazing frontage being 23 meters in length and 33 meters in depth.
- Situated in an amazing location being only moments from schools, parks and the CBD of Gunnedah