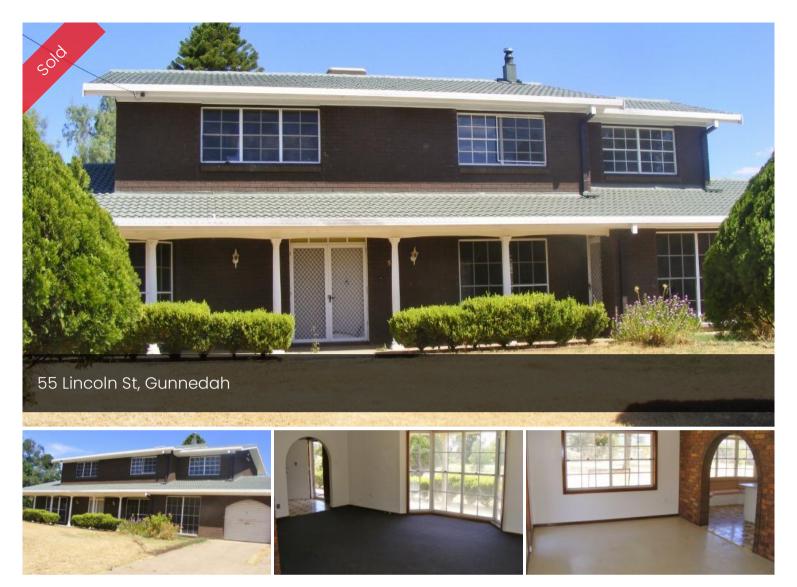

# UNTAPPED POTENTIAL

This huge brick and tile home on a 1492m2 corner block is ready to be restored to its former glory. Walking in the front entrance, it soon becomes apparent that this home offers much more space than your average home with foyer area, carpeted "L" shaped lounge/dining room and kitchen all being very large with plenty of natural light thanks to the abundance of windows. The lower floor also features bathroom/laundry, office, fifth bedroom and access to the double lock-up garage.

Upstairs you will find four bedrooms all with built-in robes, the main bathroom and ensuite off master bedroom and wonderful, elevated views into the back yard and Gunnedah Golf Course. Yes this home requires some work, but when completed it is sure to impress anyone who looks at it.