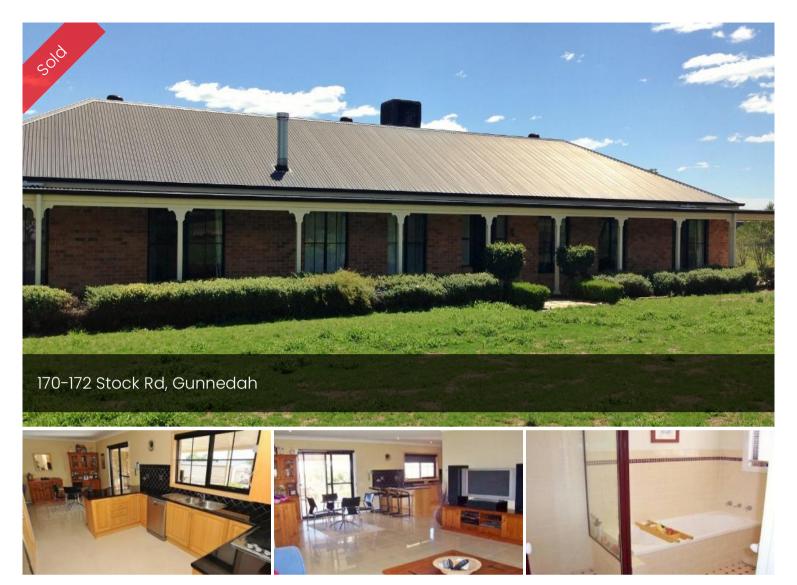

## Massive home, great shed

This welcoming family retreat combines flowing open interiors with expansive entertainment areas that flow out to a north facing back yard framed by established trees. Blissfully quiet and secluded, this luxurious freestanding home is proudly set on Stock Road, capturing commanding views from this sought-after location. The home showcases a fantastic layout with the Eastern parents wing featuring a king sized bedroom with built-in robe and en-suite, parents lounge and study area. The Western wing of the home contains the other three bedrooms, all with built-in robes and the spacious main bathroom. In the heart of the home you will find the modern kitchen with stainless steel appliances, open plan dining area with beautiful tiled floor and the main lounge room. The undercover entertaining area features wonderful views to the North and a short walk down the path is the

## huge colourbond shed with space for two vehicles and workshop.

The above information provided has been furnished to us by the vendor/s. We have not verified whether or not that information is accurate and do not have any belief in one way or the other in its accuracy. We do not accept any responsibility to any person for its accuracy and do no more than pass it on. All interested parties should make and rely upon their own inquiries in order to determine whether or not this information is in fact accurate.