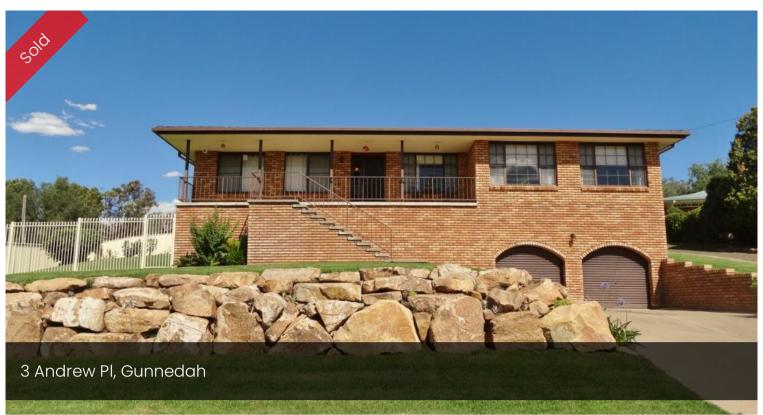

## Huge home, blue ribbon location

Showcasing great design, this huge home has all of the advantages of being in an elevated location but is conveniently single level.

Features include, freshly painted interior, four large bedrooms, en suite, spacious main bathroom with spa bath and fully renovated third bathroom, formal lounge and dining, open plan kitchen and living area.

Double garage downstairs and rear access to the 1399M2 block featuring a double carport and spacious outdoor entertaining area.

If you are looking for a large family home and a great sized block then look no further, this is one of the finest.

△4 △2 ⇔4

Price SOLD

Property Type Residential

Property ID 344