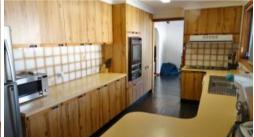

## Huge home, blue ribbon location

Showcasing great design, this huge home has all of the advantages of being in an elevated location but is conveniently single level.

Features include, freshly painted interior, four large bedrooms, en suite, spacious main bathroom with spa bath and fully renovated third bathroom, formal lounge and dining, open plan kitchen and living area.