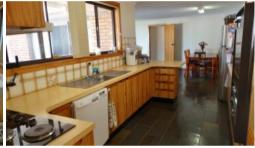

## Huge home, blue ribbon location

Showcasing great design, this huge home has all of the advantages of being in an elevated location but is conveniently single level.

Features include, freshly painted interior, four large bedrooms, en suite, spacious main bathroom with spa bath and fully renovated third bathroom, formal lounge and dining, open plan kitchen and living area.