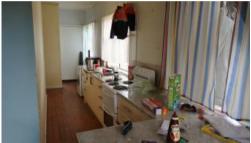

## **CHEAP & CLOSE TO TOWN**

Two bedroom timber home with iron roof within minutes of Wolesley Park and Main Street Gunnedah.

- -Updated galley style kitchen
- -Timber floors in kitchen/living areas
- -Two larger than average bedrooms with carpet
- -Renovated & stylish bathroom
- -External laundry
- -Under house storage & double carport 1012m2 block