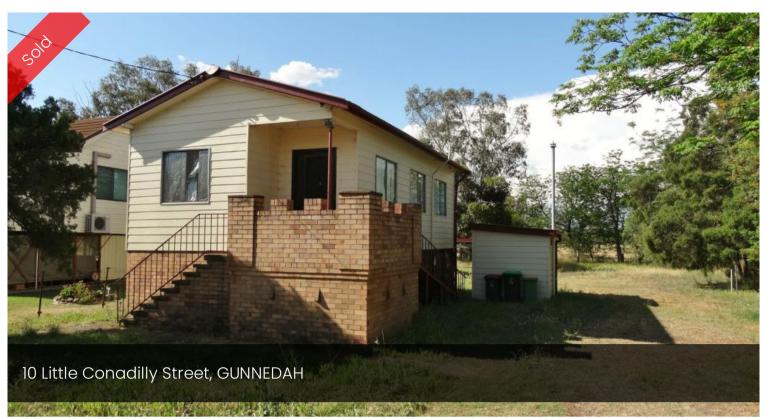

## **CHEAP & CLOSE TO TOWN**

Two bedroom timber home with iron roof within minutes of Wolesley Park and Main Street Gunnedah.

- -Updated galley style kitchen
- -Timber floors in kitchen/living areas
- -Two larger than average bedrooms with carpet
- -Renovated & stylish bathroom
- -External laundry
- -Under house storage & double carport 1012m2 block

## 

Price SOLD

Property Type Residential

Property ID 334

Land Area 1,012 m2