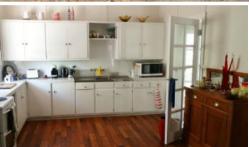

The spacious lounge room is located adjacent to the combined kitchen and dining area. The bathroom has been fully renovated with beautiful neutral tones.

Single lock up garage and carport located in the fully fenced back yard with established trees and 1499m2 worth of space for the kids to play.