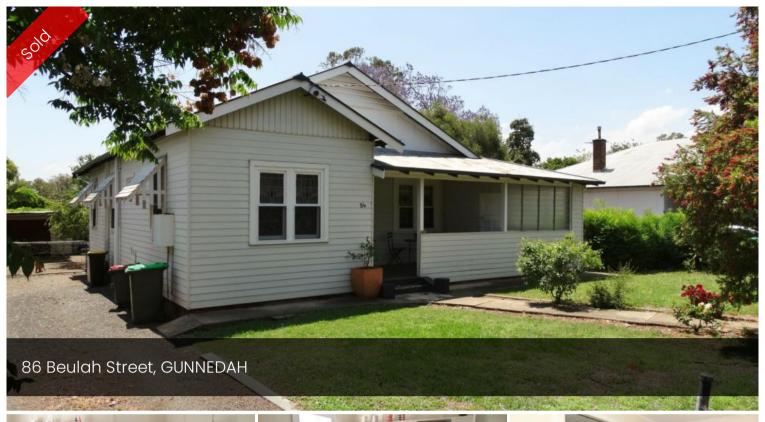

## Classic federation character

Federation style, timber home in sought after Beulah St offering 3 larger than average bedrooms, internal decorative fret work with soaring ceilings and lead light windows.

The spacious lounge room is located adjacent to the combined kitchen and dining area. The bathroom has been fully renovated with beautiful neutral tones.

Single lock up garage and carport located in the fully fenced back yard with established trees and 1499m2 worth of space for the kids to play.