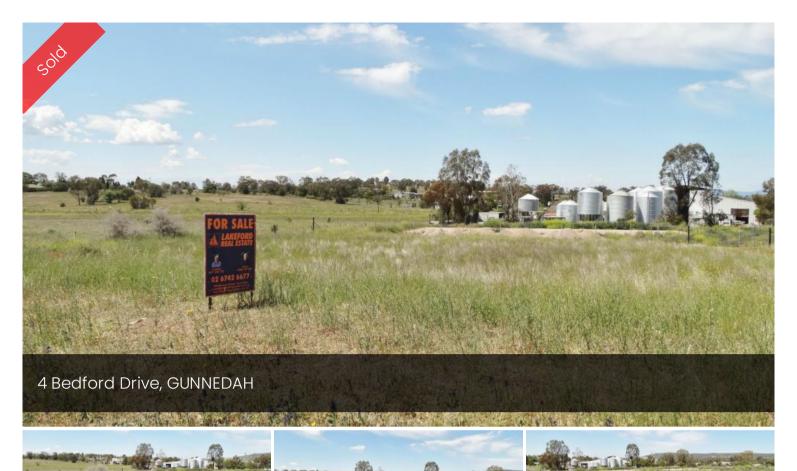

2208m2 vacant industrial block located in the heart of Gunnedah's industrial area, at the end of a quiet cul de sac with town services connected.

The above information provided has been furnished to us by the vendor/s. We have not verified whether or not that information is accurate and do not have any belief in one way or the other in its accuracy. We do not accept any responsibility to any person for its accuracy and do no more than pass it on. All interested parties should make and rely upon their own inquiries in order to determine whether or not this information is in fact accurate.

2,208 m<sup>2</sup>

SOLD for \$65,000

Property
Type
Residential

Property ID 326

Land Area 2,208 m2