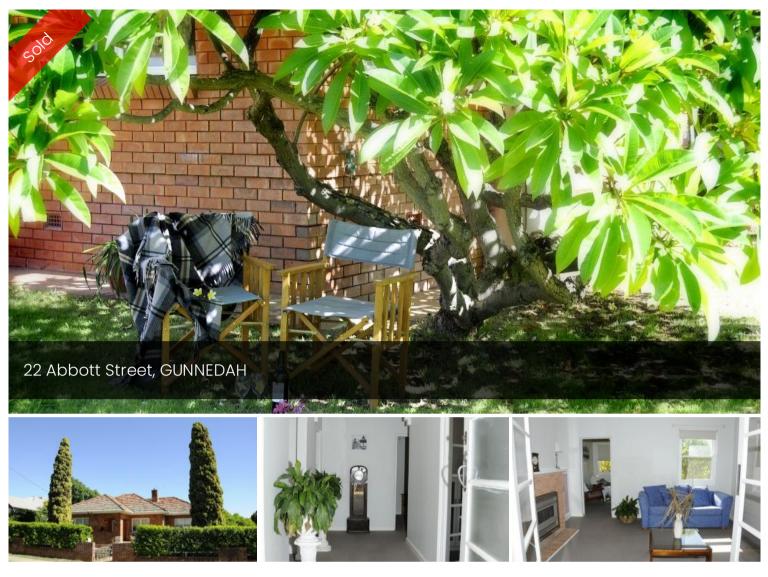

## Full of character, in the heart of Gunnedah

Brick and tile single level residence in close proximity to main street Gunnedah. Offering 3 bedrooms, 2 being very generous in size. Spacious kitchen with adjacent, separate dining area and formal lounge, all featuring decorative cornices and arch ways. 1055m2 block with secure fencing and double lock up garage. If you appreciate convenience then you must inspect this property for the location alone.

🛱 3 🖺 2 🗔 1,055 m2

| Price       | SOLD for    |
|-------------|-------------|
|             | \$375,000   |
| Property    | Residential |
| Туре        |             |
| Property ID | 324         |
| Land Area   | 1,055 m2    |