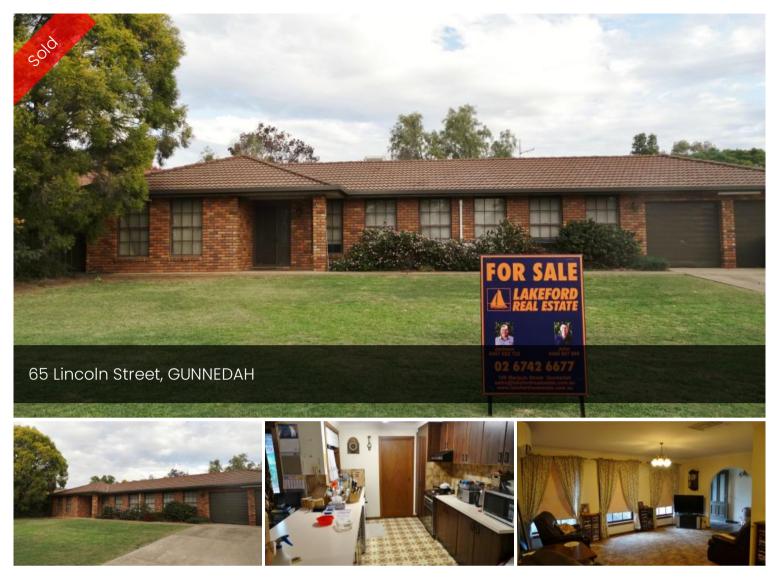

## LARGE FAMILY HOME

Set on a large 1382m2 block, this ultra spacious family home is ready for you to move in and make your own. Featuring 3 spacious living areas as well as an outdoor entertaining area this home is well suited to the family that enjoys getting together with family and friends. The 4 bedrooms are all located on the Eastern side of the house with the master bedroom featuring a full length built-in robe and en suite. The main bathroom is well designed featuring a shower and separate bath with separate toilet. The back yard is fully fenced and a 2 car garage is located on the side of the house. All of this is located a short walk from schools, walking tracks and the local golf club.

🛱 4 🖺 2 🚓 2 🗔 1,382 m2

| Price       | SOLD for    |
|-------------|-------------|
|             | \$365,000   |
| Property    | Residential |
| Туре        |             |
| Property ID | 295         |
| Land Area   | 1,382 m2    |