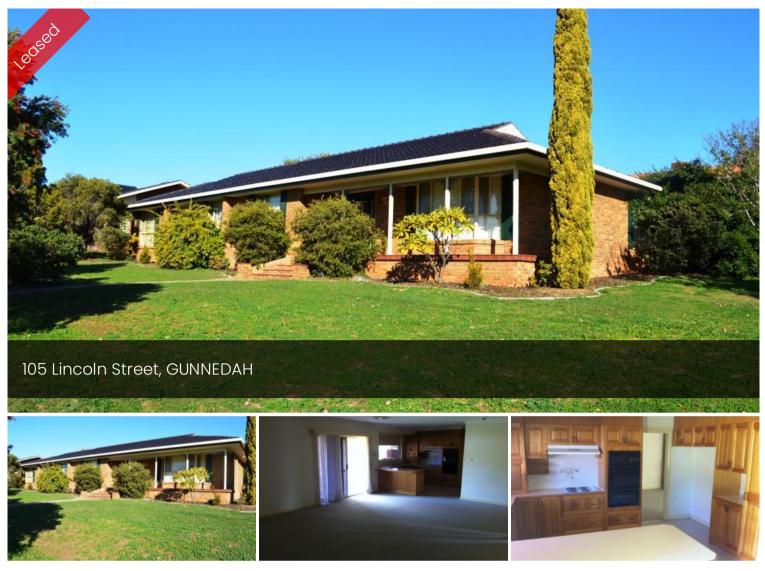

## Large Family Home needs a family!!

This large brick and tile home consists of 4 large bedrooms with built in's, the main bedroom with ensuite and WIR. 2 large living areas with ducted evap cooling and gas heating. Large electric kitchen with dishwasher and plenty of cupboard space. Large main bathroom sep toilet. Internal laundry with built-in ironing board c/board. Double Lock up garage and easy care yards.

🛱 4 🖺 2 ද 1

Price \$430 per week Property TypeRental Property ID 29