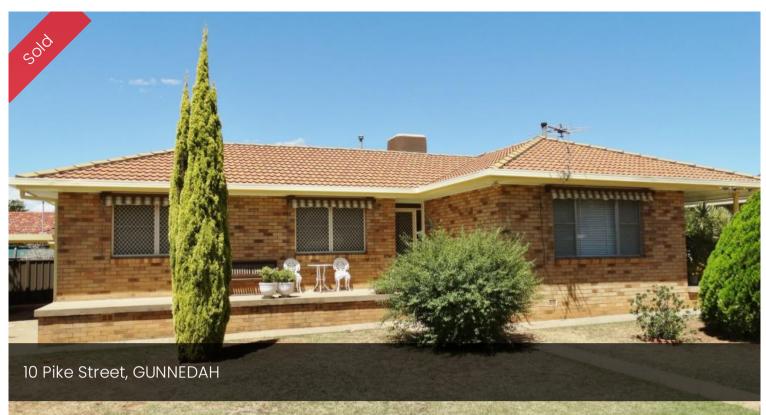

## OFFERING SO MUCH AT AN AFFORDABLE PRICE

When you first walk into this brick and tile home the first two features you notice are the over all generous size and the quality of the build. The lounge room is massive in size, the kitchen has been tastefully updated with an adjacent dining area that leads to a private side verandah. Two of the three bedrooms feature built ins and are located opposite the bathroom and separate toilet. The backyard is fully enclosed with colour bond fencing and access is located at the front of the carport which would be perfect if you would like a garage in the back yard. Feature packed properties like this don't last long, if you are in the market for an affordable family home then this property is just what you are looking for.

## 🖺 3 🖺 1 ඣ 1 🗊 805 m2

SOLD for Price

\$270,000

Property

Residential

Type

Property ID 275

Land Area 805 m2