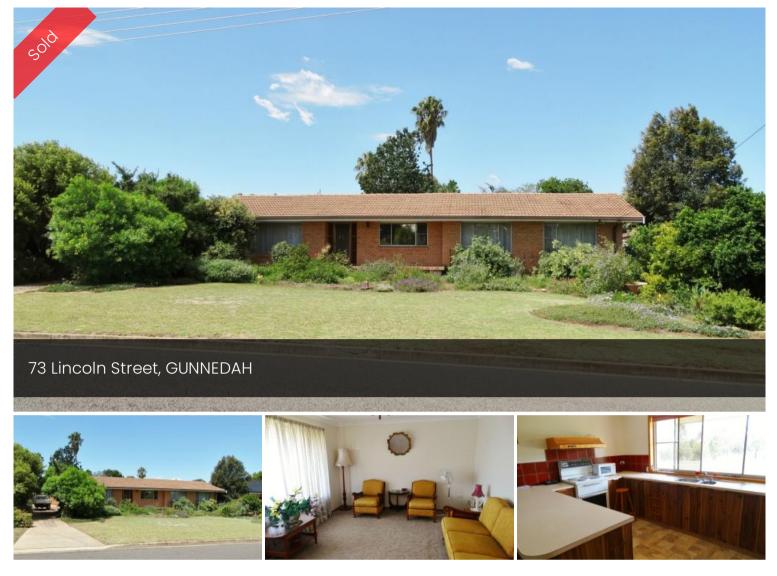

## SOLID BUILD, GREAT LOCATION, HUGE BLOCK

Looking over the Gunnedah golf course sits this immaculately kept 3 bedroom, 1 bathroom brick and tile home. It features 2 spacious living areas with one being adjacent to the functional, electric kitchen. A well thought out 3 way bathroom with separate toilet sits opposite the three large bedrooms, all with built ins. Located at the back of the home is the laundry which is large enough to incorporate a second full size bathroom. The fully fenced and very private backyard incorporates a massive under cover entertaining area with single lock up garage and workshop and then opens out into the huge yard. A home like this doesn't become available for purchase very often, move quick to ensure you don't miss out.