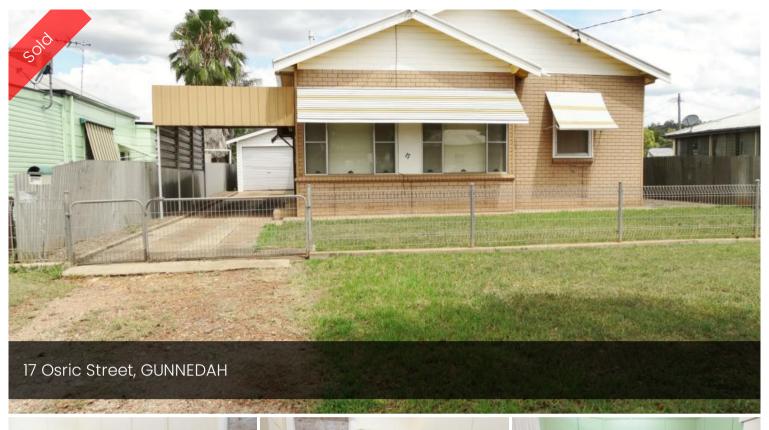

## Convenient location with no work to be done

Very well maintained property on 604m2 block with multiple storage options. I bedroom (potential for 2), I bathroom with separate toilet. 2 car carport and I car lock up garage attached to house with large storage shed located in the backyard. A spacious family room has been added at the back of the home. The interior has been well cared for with absolutely no work required.

## △1 — 1 ← 3 □ 604 m2

SOLD for Price

\$185,000

Property

Residential

Type

Property ID 259

Land Area 604 m2