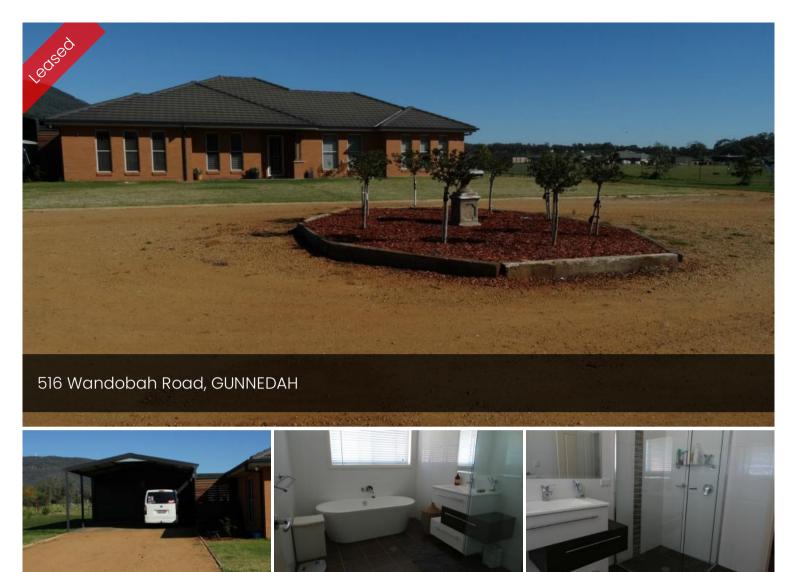

## **Executive Homestead**

This home is a must to inspect! 5 Bedroom executive home on acreage in a new established estate. 3 double size bedrooms with built-in wardrobes and the main featuring a large walk-in robe and ensuite. Large open plan kitchen/ lounge/ dining area with the kitchen being gas and having a breakfast bar. Separate rumpus room being of a good size and the laundry having plenty of storage space. Reverse cycle air-con throughout and fans in each bedroom. Undercover alfresco area and fan. Fenced house yard. Double lock up garage with a double carport.