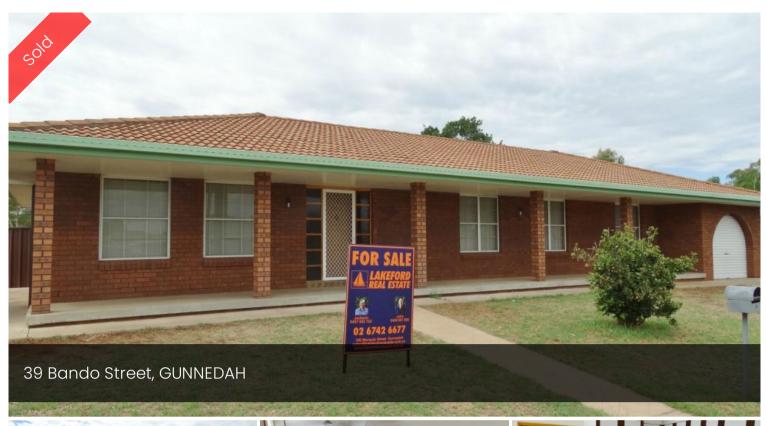

## SUPERB BUILD AND FUNCTIONALITY

3 bedroom

2 bathroom

Single lock-up garage

Ducted evaporative air-conditioning

Gas heating

Granny flat with reverse cycle air-conditioner

This brick and tile home set on 955m2 showcases a superb layout with a large open plan kitchen/dining area, formal dining room and separate spacious lounge room. The bedrooms are all queen sized and all have built-ins with the master also having an ensuite. The single garage with motorized roller door has room for a workshop at the front. There is also a separate granny flat in the backyard. This property is a must to inspect.

## △ 3 △ 3 △ 1 🖸 955 m2

Price

SOLD for

\$295,000

Property

/

Residential

Туре