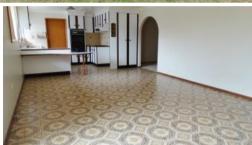

## SUPERB BUILD AND FUNCTIONALITY

3 bedroom

2 bathroom

Single lock-up garage

Ducted evaporative air-conditioning

Gas heating

Granny flat with reverse cycle air-conditioner

This brick and tile home set on 955m2 showcases a superb layout with a large open plan kitchen/dining area, formal dining room and separate spacious lounge room. The bedrooms are all queen sized and all have built-ins with the master also having an ensuite. The single garage with motorized roller door has room for a workshop at the front. There is also a separate granny flat in the backyard. This property is a must to inspect.