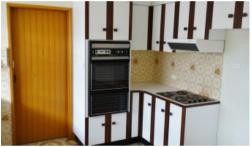

## SUPERB BUILD AND FUNCTIONALITY

3 bedroom

2 bathroom

Single lock-up garage

Ducted evaporative air-conditioning

Gas heating

Granny flat with reverse cycle air-conditioner

This brick and tile home set on 955m2 showcases a superb layout with a large open plan kitchen/dining area, formal dining room and separate spacious lounge room. The bedrooms are all queen sized and all have built-ins with the master also having an ensuite. The single garage with motorized roller door has room for a workshop at the front. There is also a separate granny flat in the backyard. This property is a must to inspect.