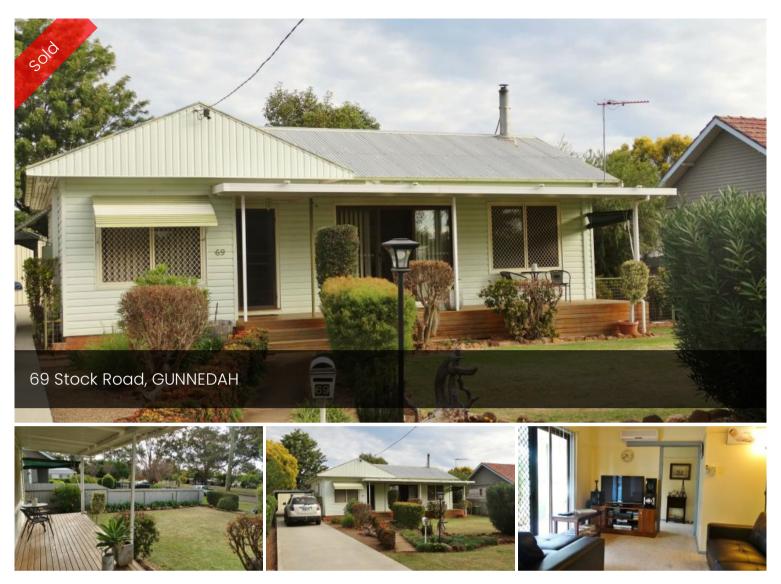

## POTENTIAL PLUS

Located less than a minutes walk from the Gunnedah Golf Club is this home with massive potential for both owner occupiers and investors alike. Featuring 2 bedrooms with a potential third bedroom currently being used as a second lounge, dining room with wood fire and front lounge room that opens onto the deck over looking leafy Stock Rd. The galley style kitchen is well designed and the bathroom is a very generous space perfect for remodeling. The large 879m2 block is fully fenced and provides a great space for the family whilst also giving the option for a house extension in the future. Homes in this fantastic location don't come along very often, don't miss your chance to book an inspection.

## 🛱 2 📇 1 🚓 2 🗔 879 m2

| Price       | SOLD for    |
|-------------|-------------|
|             | \$239,000   |
| Property    | Residential |
| Туре        |             |
| Property ID | 216         |
| Land Area   | 879 m2      |
| Floor Area  | 111 m2      |