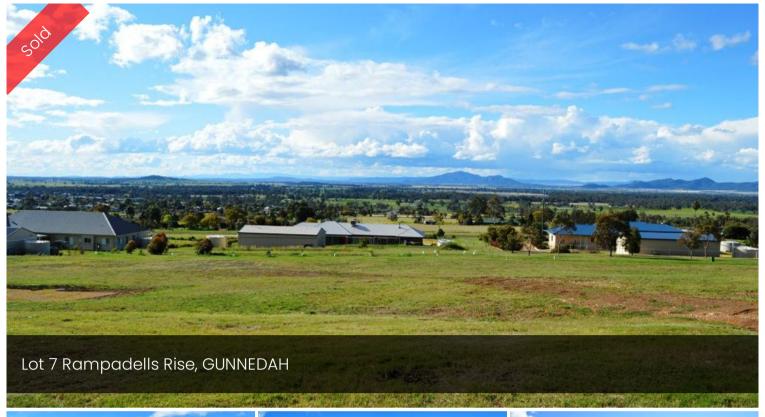

## Prestigious blocks ready to be built on

"Arcadia†subdivision is set just off the top of Stock Rd being close to schools and within 2km to the Gunnedah Post Office being located in the CBD.The blocks feature everlasting views across Gunnedah. All allotments offer underground power, town water and sewer connection. The subdivision has covenants in place to protect your investment.

Lot 7 is 3524 sqm therefore being a perfect lifestyle block in town.

Don't miss your opportunity to secure one of these prestigious blocks.

The above information provided has been furnished to us by the vendor/s. We have not verified whether or not that information is accurate and do not have any belief in one way or the other in its accuracy. We do not accept any responsibility to any person for its accuracy and do no more than pass it on. All interested parties should make and rely upon their own inquiries in order to determine whether or not this information is in fact accurate.