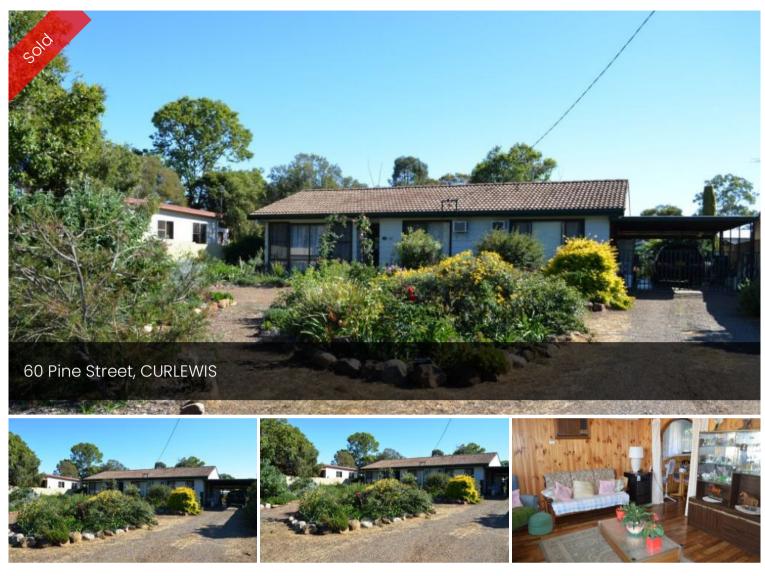

## Low maintenance is the key

Privacy and low maintenance is the key to this property. The home features 4 good sized bedrooms the main offering built in wardrobes and ensuite.

2 good sized living rooms, neat and tidy electric kitchen, main bathroom with bath and separate shower, split system cooling and heating throughout for year round comfort. the home offers an out door entertainment area overlooking the low maintenance established gardens and trees a great space to sit relax and enjoy your new home. Single carport and lock up shed.

## 🛱 4 📇 2 🚓 l 🗔 1,031 m2

| Price       | SOLD for    |
|-------------|-------------|
|             | \$235,000   |
| Property    | Residential |
| Туре        |             |
| Property ID | 19          |
| Land Area   | 1,031 m2    |