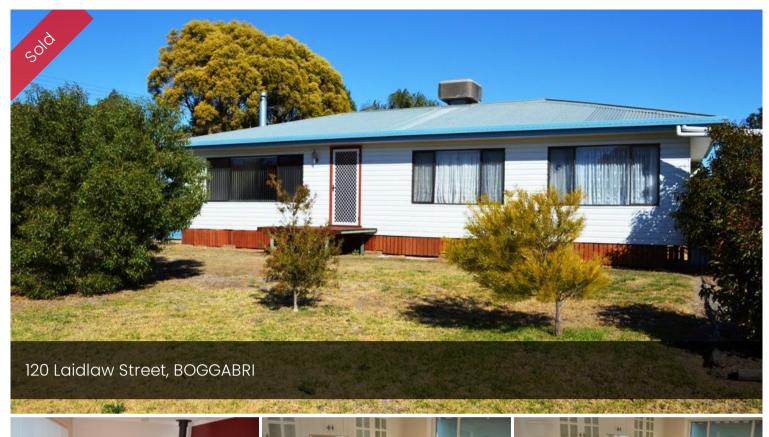

## Loads of potential

This property offers loads of potential being set on a large block being 2048 sqm this opens options to subdivide and build a second home or leave it as it is and give the kids plenty of room to run around.

The home offers 3 good sized bedrooms 2 having built in wardrobes, modern electric kitchen, renovated bathroom, ducted evaporative A/C, good sized living room with a wood fire.

Two outdoor entertainment areas, double lock up garage and carport full fenced yard and lane access this property is a must to inspect.