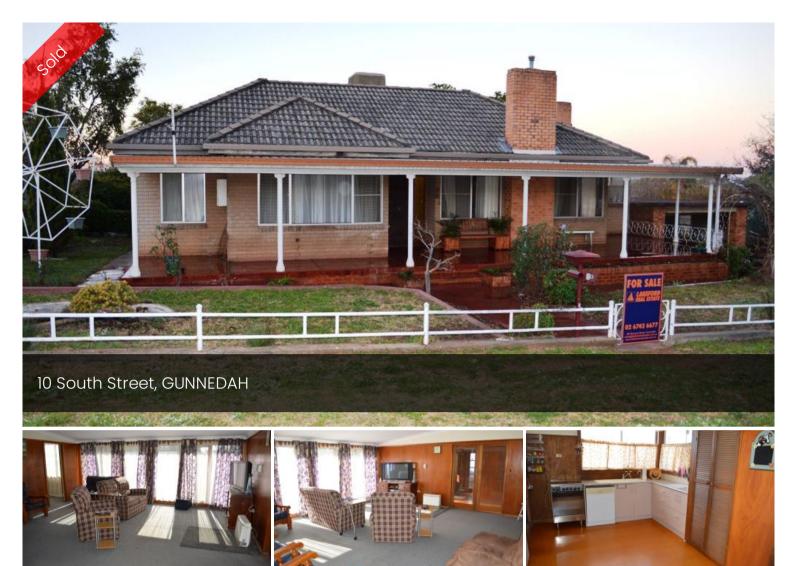

## One of a kind home on a large block

This home has more to offer then most being set on an approximately 1686 sqm block of land close to schools, hospital, sporting facilities and not far from the CBD, the property has the potential to be split in to two separate blocks with the potential to build on or sell the vacant lot or keep as one and enjoy having a large block in town.

The home offers 4 good sized bedrooms 3 having built in wardrobes, sleep out and office.

2 large living rooms, neat and tidy gas kitchen, store room with potential to be a butlers pantry ,2 bathrooms, ducted evaporative A/C and gas heating.

The home offers great bones having wide halls, high ceilings and large rooms. put your own touch on it and make it your new family home.

Large lock up garage and storage shed.

This home is must to inspect.