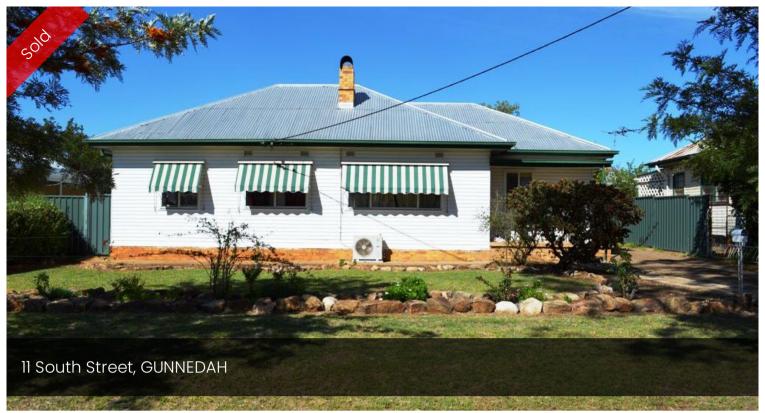

## LOCATION LOCATION

Its all in the location being situated close to schools the town pool, Hospital and the CBD.

The home features 3 good sized rooms, large living room with split system A/C and gas outlets, modern electric kitchen, neat and tidy bathroom.

Huge fully fenced back yard having enough room to build a large shed and still have enough room for the kids to play cricket.

The above information provided has been furnished to us by the vendor/s. We have not verified whether or not that information is accurate and do not have any belief in one way or the other in its accuracy. We do not accept any responsibility to any person for its accuracy and do no more than pass it on. All interested parties should make and rely upon their own inquiries in order to determine whether or not this information is in fact accurate.

## 🖺 3 🖺 1 🗖 1,055 m2

Price SOLD

Property Type Residential

Property ID 177

Land Area 1.055 m2