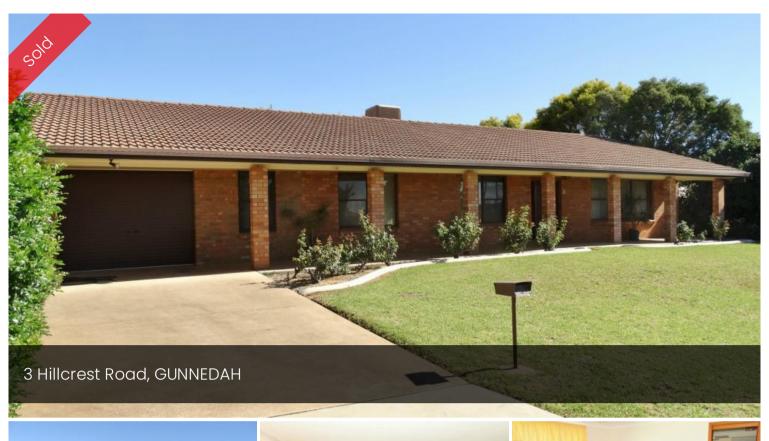

## LARGE BRICK HOME, GREAT LOCATION

Located in very desirable Hillcrest Rd sits this spacious brick and tile home. It features 3 bedrooms with the main having a walk in robe and en suite. The main bathroom is conveniently located directly across from the other 2 bedrooms. The kitchen features more than enough storage space and overlooks the backyard. Two living areas ensure family harmony and comfort all year round. The low maintenance and private backyard includes a storage room for garden tools and an entertainment area directly opposite the kitchen/dining room. Don't miss your chance to secure your next family home in one of Gunnedahs premiere areas of town.

## 🖺 3 🖺 2 🚓 1 🗖 828 m2

SOLD for Price

\$370,000

Property

Residential

Type

Property ID 172

Land Area 828 m2