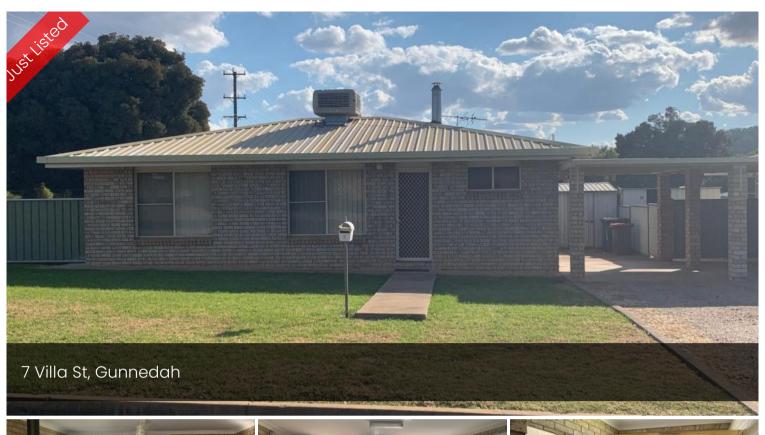

## Neat & Tidy 2 Bedroom Home ~ ABORIGINAL SOCIAL HOUSING

2 bedroom brick villa in good condition with separate toilet. Open plan lounge/dining/kitchen area with split system air conditioner and wood heater within walking distance or a short drive to the walking tracks, local school and golf course. 7 Villa Street Gunnedah has a fenced yard, single carport space, 2 storage sheds and an undercover entertaining area.