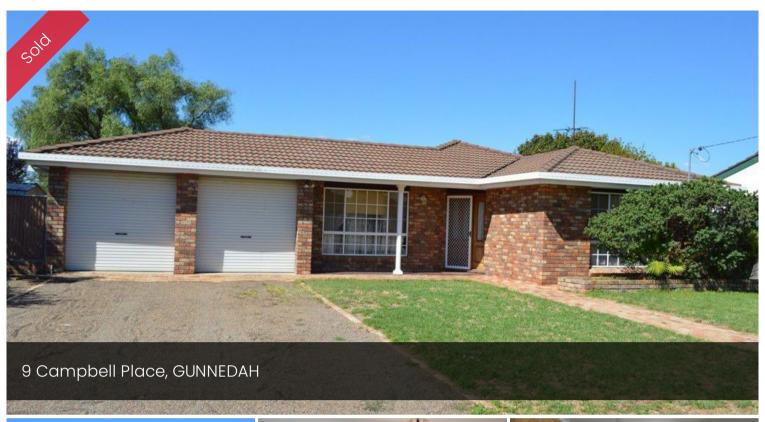

## Perfect home for the growing family

The perfect home for the growing family.

This well presented brick and tile home offers 4 good sized bedrooms all with built in wardrobes, neat and tidy 3 way bathroom, Large living room, split system cooling and heating, neat and tidy electric kitchen looking over the backyard, second toilet in the laundry.

fully fenced back yard with an out door entertainment area, double lock up garage with rear yard access.

Make time for an inspection.

DISCLAIMER: "The above information has been supplied to us by the Vendor. We do not accept responsibility to any person for its accuracy and do no more than pass this information on. Interested parties should make and rely

## △ 4 — 1 ← 2 □ 796 m2

Price SOLD

Property Type Residential

Property ID 132

Land Area 796 m2