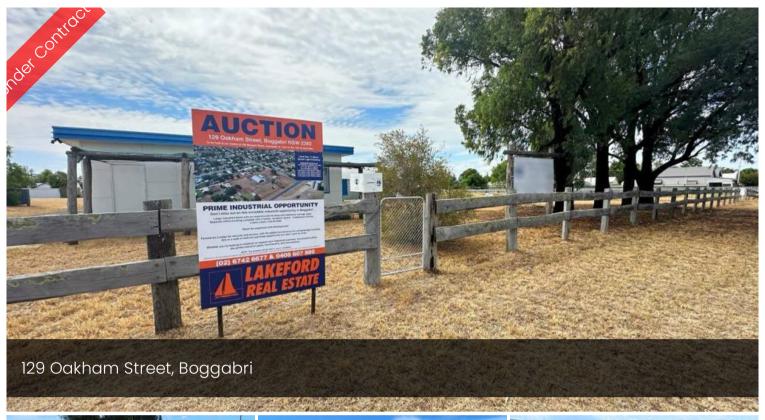

## Prime Industrial Opportunity!

Don't miss out on this incredible industrial opportunity in Boggabri!

- Located at 129 Oakham Street, this property boasts a large industrial block with an expansive dome shed and additional storage shed, perfect for accommodating your business needs.
- Additionally, it features a separate office building complete with 2 toilets, reception space, 3 additional offices, a store room, and a kitchenette, providing ample space for administrative operations.
- Situated on a sprawling land size of 11,092 m2 spread over 6 lots, this property offers plenty of room for expansion and development.
- Fenced on 3 sides for security and privacy, with the added convenience of a weighbridge included, this is a walk-in walk-out purchase opportunity you don't want

≈ 4 🗖 11,092 m2

| Price         | Ψ000,000 1 |
|---------------|------------|
|               | GST        |
| Property Type | Commercial |
| Property ID   | 1262       |
| Land Area     | 11,092 m2  |
| Office Area   | 80 m2      |
| Warehouse     | 550 m2     |

NSW 2380 02 6742 6677