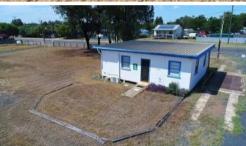

## Prime Industrial Opportunity!

Don't miss out on this incredible industrial opportunity in Boggabri!

- Located at 129 Oakham Street, this property boasts a large industrial block with an expansive dome shed and additional storage shed, perfect for accommodating your business needs.
- Additionally, it features a separate office building complete with 2 toilets, reception space, 3 additional offices, a store room, and a kitchenette, providing ample space for administrative operations.
- Situated on a sprawling land size of 11,092 m2 spread over 6 lots, this property offers plenty of room for expansion and development.
- Fenced on 3 sides for security and privacy, with the added convenience of a weighbridge included, this is a walk-in walk-out purchase opportunity you don't want