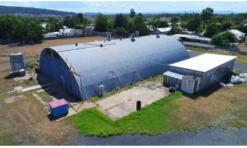

## Prime Industrial Opportunity!

Don't miss out on this incredible industrial opportunity in Boggabri!

- Located at 129 Oakham Street, this property boasts a large industrial block with an expansive dome shed and additional storage shed, perfect for accommodating your business needs.
- Additionally, it features a separate office building complete with 2 toilets, reception space, 3 additional offices, a store room, and a kitchenette, providing ample space for administrative operations.
- Situated on a sprawling land size of 11,092 m2 spread over 6 lots, this property offers plenty of room for expansion and development.
- Fenced on 3 sides for security and privacy, with the added convenience of a weighbridge included, this is a walk-in walk-out purchase opportunity you don't want