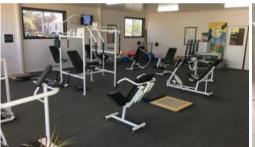

## Commercial Property with Great Exposure

Great opportunity to relocate your business for fantastic exposure on the truck bypass through Gunnedah!

There is a large open area/showroom which is currently utilised as a gym, another large room (both with split system air conditioning), a kitchenette, change area, and separate offices or consulting rooms.