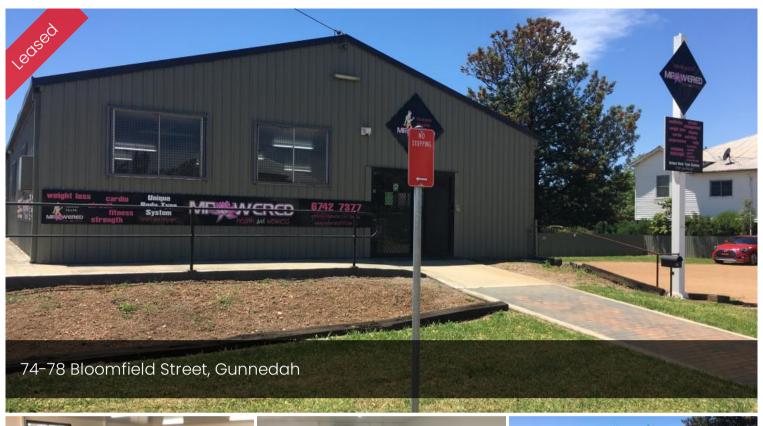

## Commercial Property with Great Exposure

Great opportunity to relocate your business for fantastic exposure on the truck bypass through Gunnedah!

There is a large open area/showroom which is currently utilised as a gym, another large room (both with split system air conditioning), a kitchenette, change area, and separate offices or consulting rooms.

This property boasts it own parking area, rear yard and the flexibility of this property is impressive.

The current rent is \$500 per week and represents excellent value.

This property will be available to lease from February 2024.