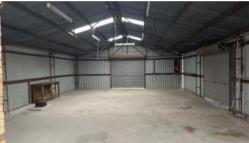

## Powered Work Shed, Carport & Yard Combo!

Are you in need of a spacious and versatile workspace that caters to all your professional and storage needs? Look no further! We present to you this large powered work shed with personal access door and designated office area, and two roller doors. The work shed also features a dedicated office area, providing a space for you to manage your administrative tasks.