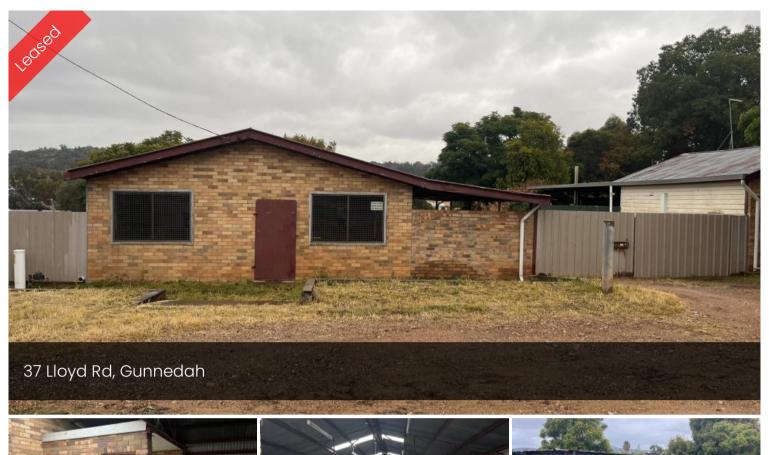

## Powered Work Shed, Carport & Yard Combo!

Are you in need of a spacious and versatile workspace that caters to all your professional and storage needs? Look no further! We present to you this large powered work shed with personal access door and designated office area, and two roller doors. The work shed also features a dedicated office area, providing a space for you to manage your administrative tasks.

## **Agent Details**

Janelle West - 0427 806 357