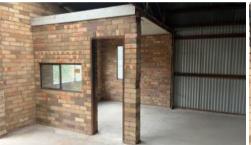

## Powered Work Shed, Carport & Yard Combo!

Are you in need of a spacious and versatile workspace that caters to all your professional and storage needs? Look no further! We present to you this large powered work shed with personal access door and designated office area, and two roller doors. The work shed also features a dedicated office area, providing a space for you to manage your administrative tasks.