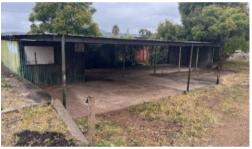

Need extra space for your vehicles or storage? We've got you covered! Behind the workshop, you'll find a separate undercover carport boasting a whopping eight bays.

Safeguard your vehicles from the elements and rest easy knowing they're protected. Moreover, an attached storage area allows you to neatly stow away tools, equipment, and supplies, ensuring a clutter-free work environment.

The icing on the cake is the vast yard behind the work shed and carport. This expansive outdoor space provides endless possibilities for additional storage, parking, and larger vehicle entry. Let your imagination run wild and make the most of this generous property.