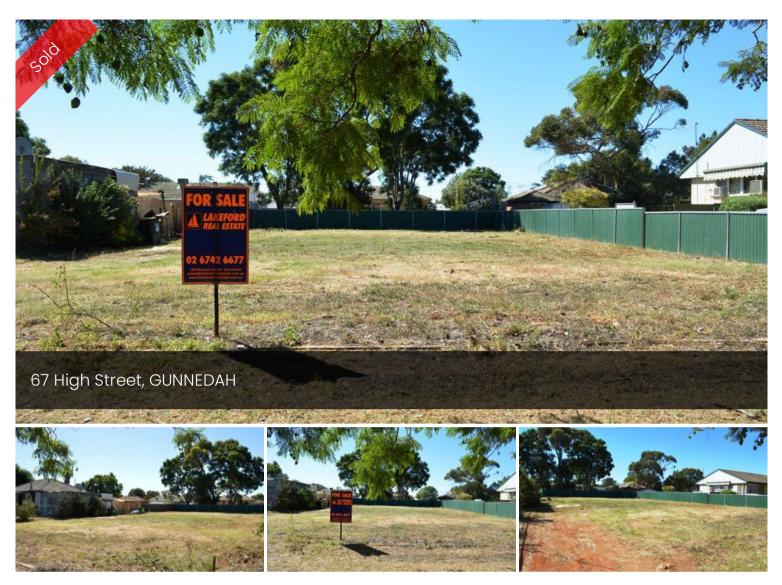

## Build your investment

Build your investment on this vacant block of land. The vacant block is approximately 737 sqm and ready to built on. with power and water the front of the block.

DISCLAIMER: "The above information has been supplied to us by the Vendor. We do not accept responsibility to any person for its accuracy and do no more than pass this information on. Interested parties should make and rely upon their own enquiries in order to determine whether or not this information is in fact accurate."

🗔 737 m2

| Price         | SOLD        |
|---------------|-------------|
| Property Type | Residential |
| Property ID   | 115         |
| Land Area     | 737 m2      |