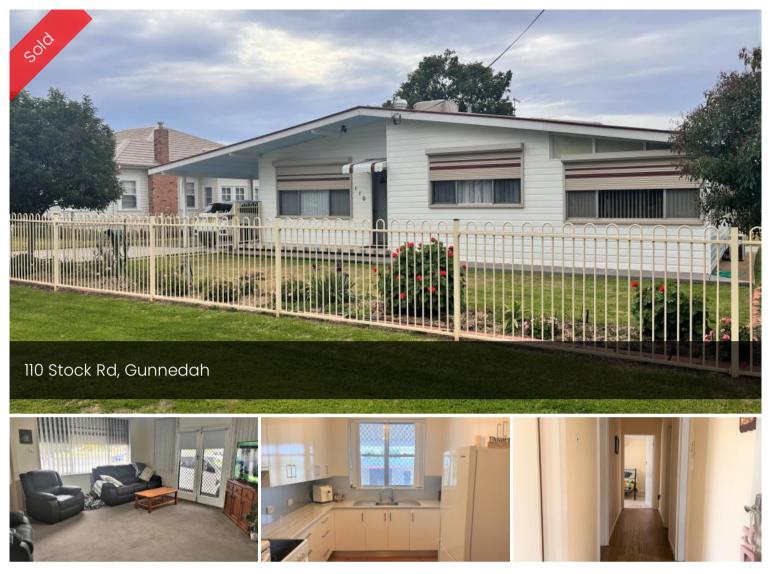

## Immaculate Home Ticking all the Boxes

Situated within easy proximity to a selection of schooling options, local council play parks & walking tracks, and shopping centre choices very close by.

The home has been extremely well kept and provides the 'homely' feel as soon as you walk through the front door.

- Large living space with carpet flooring
- 3x bedrooms with built in wardrobes
- Modern kitchen with ample storage & bench space as well as electric oven
- Ix internal bathroom + additional shower toilet & vanity in the back shed
- Sunroom ideal for a second living space or play room for the kids
- Exceptionally manicured lawns and gardens

🛱 3 📇 2 🚓 6

| Price       | SOLD for    |
|-------------|-------------|
|             | \$430,000   |
| Property    | Residential |
| Туре        |             |
| Property ID | 1115        |
|             |             |