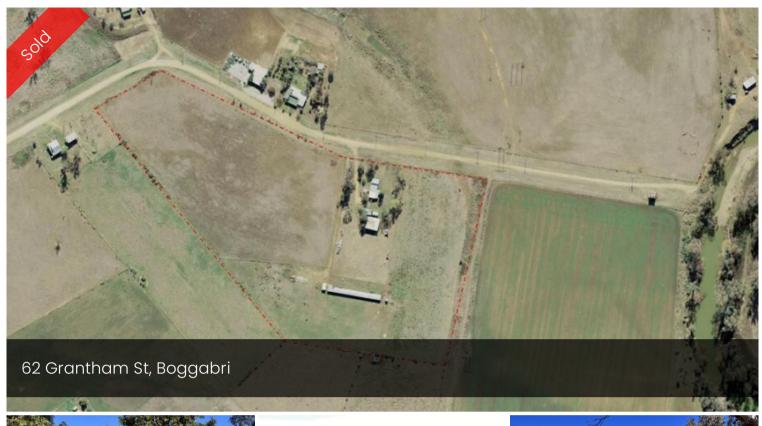

## Acreage Close to Town!

This is your opportunity to secure acreage only 2kms from the Boggabri town centre. Ideal for livestock or for those looking for a tree change. This property pours potential with 15 acres of land.

- 6.09ha Lot 139 DP755475 & Lot 141 DP755475
- Established carports and storage shed
- Old piggery
- Established house does require extensive work
- Stock & Domestic Bore
- Existing fencing
- Water and power services connected