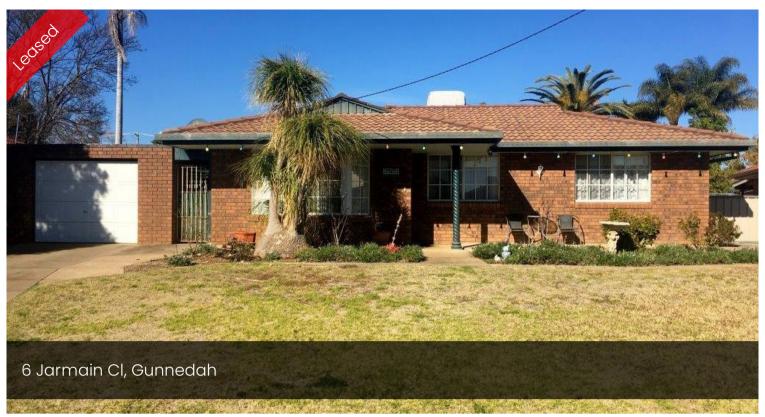

## Brick home in a Quiet location!!

This very tidy and comfortable brick home located in a quite area of town features three bedrooms, with built ins in 2 of the bedrooms and evaporative cooling. The bathroom has been renovated and offers both a shower and a bath. The living room is spacious in sizing and the elegant kitchen, features a dishwasher and an electric oven. The backyard has an undercover BBQ area, double lock garage plus a single lock garage, with an additional garden shed.