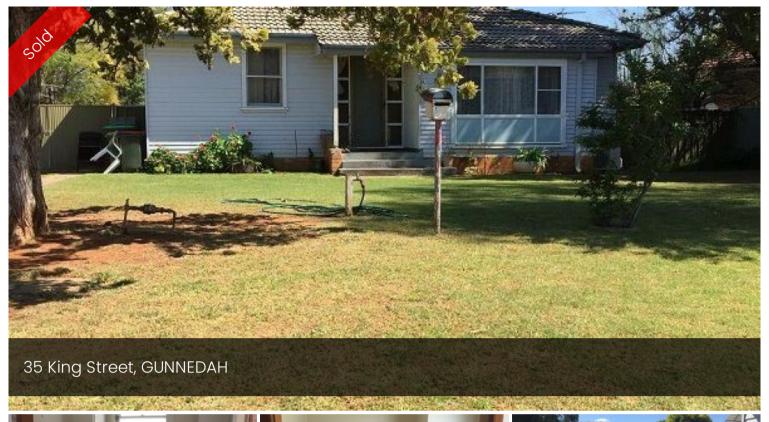

## 2 Bedroom Home Perfect for Investors

This home is ideal for those wishing to purchase an investment property or add to the portfolio.

- Approximate rental yield of 6%
- 2 bedrooms with built in wardrobes
- Older style kitchen with separate dining area
- Fully fenced yard
- Situated on a 658m2 block
- Short walk to the View Street Café, schools & the Golf
  Club
- 2 Bedrooms with built in wardrobes
- Tidy kitchen with electric oven
- Currently leased for \$240pw
- Rates approx. \$1684.00 per year.

## △ 2 △ 1 △ 1 □ 658 m2

Price SOLD

Property Type Residential

Property ID 1025

Land Area 658 m2

Floor Area 73 m2